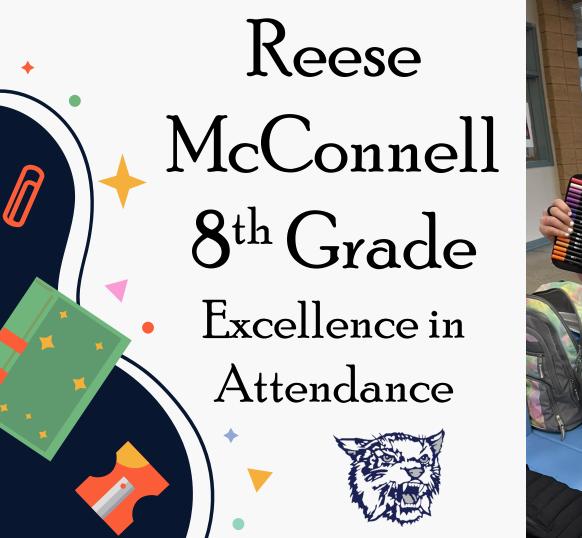

## Weekly Wildcat Perfect Attendance Matthew Dotson 6<sup>th</sup> Grade



## Weekly Wildcat Perfect Attendance Destiny Arthur 7<sup>th</sup> Grade



Tritan Adams - 2<sup>nd</sup> Eddie Rickman - 1<sup>st</sup> Silhouette Crowe - 4<sup>th</sup> Carmen Wheeler - 3<sup>rd</sup> Elementary Afterschool Program Faithful Attendance





Elementary Afterschool Program Faithful Attendance

Carl Powaukee - 2nd





McKaylee Faulkner - 3rd Sakara Guzman-Anderson - 1st Siilouette Crowe - 4th Elementary Afterschool Program Faithful Attendance





Elementary Afterschool Program Perfect Attendance

Hudson Speas - 4th Raul Montanez - 2nd



Elementary Afterschool Program Perfect Attendance

Bonnie Goff - 4<sup>th</sup> Archer Post - 4<sup>th</sup>



Elementary Afterschool Program Perfect Attendance





#### 2024-2025 Performance Evaluation Parent Input Tool

We seek parent input each year in to improve teaching and learning in the Lapwai School District. Your concerns and celebrations are welcome. The performance input tool will be forwarded to the appropriate supervisor of the individual upon whom you are commenting. The form will be shared with that individual. The input will be utilized by the supervisor in better understanding how others view their performance during the evaluation process. *Please note: This survey is not intended for feedback regarding coaches. Please contact the Middle-High School Principal for athletic input or concerns.* 

www.Lapwai.org





- Listen to the Driver
- **Classroom Voices**
- Stay Seated
- **Personal Space**
- Keep the Bus Clean
- Be Respectful