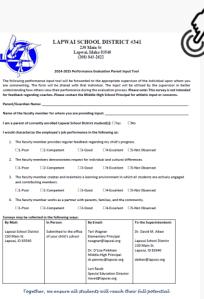

#### 2024-2025 Performance Evaluation Parent Input Tool

We seek parent input each year in to improve teaching and learning in the Lapwai School District. Your concerns and celebrations are welcome. The performance input tool will be forwarded to the appropriate supervisor of the individual upon whom you are commenting. The form will be shared with that individual. The input will be utilized by the supervisor in better understanding how others view their performance during the evaluation process. *Please note: This survey is not intended for feedback regarding coaches. Please contact the Middle-High School Principal for athletic input or concerns.* 