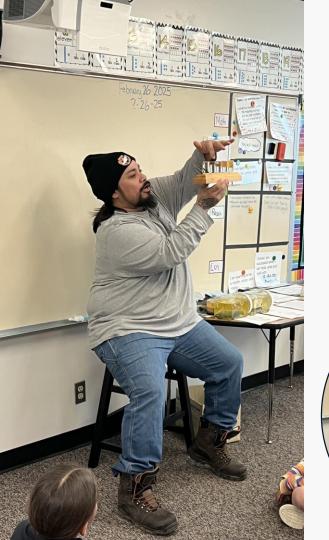

#### What Natural Forces Change the Earth?

Mrs. Hays' Wildcat Scientists are studying tornados. Their next unit will explore volcanoes.

Thank you Mrs. Hays for sharing pictures!

Nez Perce Cultural Principle: Teachers Are Guides